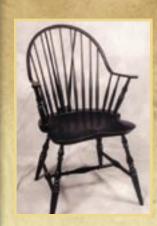

# **49. G**LENROY GALLERY

John Atkins Mt. Stewart Eco-Center RR #1

Mt. Stewart, PE COA 1T0 Ph: (902) 676-2266

Come see handcrafted windsor chairs at The Glenroy Gallery in the Mt. Stewart Eco-Center. Custom inquiries welcome.