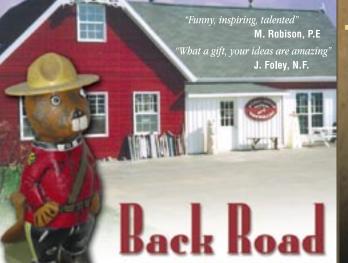

# **6. B**ACK ROAD GALLERY (THE)

Deborah Kerr 23 Rock Road Springhill, PE COB 2CO Ph: (902) 831-2013

Original designs, from fine art, paintings, sculptures and giftware to quality souvenirs. Made by heart and hand on location, inspired by back-roads, nature and wildlife.

# Folk Ar

**RCMP Beaver** 

At Back Road Folk Art you'll find folk artist Kerras Jeffery creating new pieces every day plus shelves full of the largest quantity of folk art on Prince Edward Island. Almost everyone leaving his 3000 sq. ft. shop and gallery leaves with laughter.

"Never seen anything like it - great!" E. Morriy, B.C. "Fascinating and wild"

D. Cagen, N.H.

Open Monday to Saturday 9-5 Sunday & Evenings by chance or appointment

902.853.3644

Farmer

www.backroa

Located in Lauretta, Route 151, P.E.I. Follow provincial government signs on highway 2 & 14