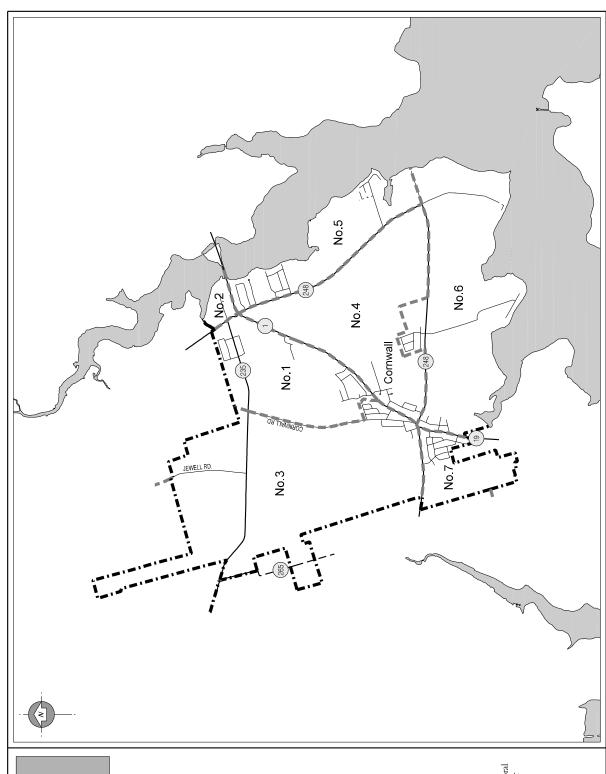

## TOWN OF CORNWALL MUNICIPAL ELECTION

## 6 NOVEMBER 2000

#### **Successful Candidates**

#### TOWN OF CORNWALL

#### Open Ward

"MAYOR"

Returning Officer - Judy Richard

|     |                  |           | BA    | ALLOTS CAST | FOR      |
|-----|------------------|-----------|-------|-------------|----------|
|     |                  |           | M.A   | AYOR CANDII | DATES    |
| No. | POLLING DIVISION | NUMBER OF | Jack  | Willard     | Rejected |
|     |                  | ELECTORS  | Kelly | MacPhail    | Ballots  |
|     | Advance          |           | 73    | 29          | 0        |
| 1   | East Wiltshire   | 463       | 142   | 68          | 0        |
| 2   | Chateau Estates  | 361       | 64    | 54          | 0        |
| 3   | Cornwall North   | 420       | 97    | 69          | 0        |
| 4   | Cornwall East    | 410       | 97    | 64          | 0        |
| 5   | York Point       | 456       | 116   | 97          | 0        |
| 6   | Ferry Road       | 378       | 130   | 57          | 0        |
| 7   | Cornwall South   | 413       | 183   | 48          | 0        |
|     | TOTALS           | 2,901     | 902   | 486         | 0        |

#### Open Ward

"COUNCILLOR"

(14 Candidates)

Returning Officer - Judy Richard

|     |                  |           | BALLOTS CAST FOR COUNCILLOR CANDIDATES |          |       |                 |                |         |             |         |
|-----|------------------|-----------|----------------------------------------|----------|-------|-----------------|----------------|---------|-------------|---------|
|     |                  |           |                                        |          | 6     | Councillors ele | cted in Open W | Vard    |             |         |
| No. | POLLING DIVISION | NUMBER OF | Parker                                 | Dave     | Rick  | Irene           | Bill           | Charles | Errol E. B. | Gerry   |
|     |                  | ELECTORS  | Beer                                   | Cardinal | Caron | Dawson          | Driscoll       | Easter  | Francis     | Gabriel |
|     | Advance          |           | 57                                     | 23       | 19    | 39              | 58             | 41      | 42          | 38      |
| 1   | East Wiltshire   | 497       | 99                                     | 33       | 52    | 104             | 109            | 112     | 92          | 56      |
| 2   | Chateau Estates  | 348       | 54                                     | 5        | 21    | 84              | 45             | 62      | 46          | 29      |
| 3   | Cornwall North   | 397       | 80                                     | 23       | 38    | 57              | 83             | 68      | 76          | 52      |
| 4   | Cornwall East    | 473       | 84                                     | 25       | 25    | 72              | 87             | 71      | 65          | 72      |
| 5   | York Point       | 411       | 70                                     | 24       | 42    | 125             | 91             | 139     | 71          | 60      |
| 6   | Ferry Road       | 389       | 74                                     | 34       | 34    | 88              | 84             | 76      | 52          | 87      |
| 7   | Cornwall South   | 431       | 86                                     | 77       | 47    | 101             | 136            | 89      | 111         | 82      |
|     | TOTALS           | 2,946     | 604                                    | 244      | 278   | 670             | 693            | 658     | 555         | 476     |
|     |                  |           | "E"                                    |          |       | "E"             | "E"            | "E"     | "E"         |         |

"COUNCILLOR"

(14 Candidates)

**Open Ward** (Continued) Returning Officer - Judy Richard

|     |                  |           | BALLOTS CAST FOR COUNCILLOR CANDIDATES |                |           |                 |                |         |          |
|-----|------------------|-----------|----------------------------------------|----------------|-----------|-----------------|----------------|---------|----------|
|     |                  |           |                                        |                | 6         | Councillors ele | cted in Open W | Vard    |          |
| No. | POLLING DIVISION | NUMBER OF | Marlene                                | Patricia (Pat) | Donnie    | Patrick         | Joe            | Hillard | Rejected |
|     |                  | ELECTORS  | Hunt                                   | LeGrow         | MacDonald | MacFadyen       | Murphy         | Muttart | Ballots  |
|     | Advance          |           | 31                                     | 38             | 46        | 58              | 27             | 36      | 0        |
| 1   | East Wiltshire   | 497       | 68                                     | 62             | 70        | 104             | 91             | 76      | 0        |
| 2   | Chateau Estates  | 348       | 33                                     | 34             | 42        | 40              | 71             | 28      | 0        |
| 3   | Cornwall North   | 397       | 43                                     | 27             | 58        | 96              | 56             | 64      | 0        |
| 4   | Cornwall East    | 473       | 47                                     | 50             | 66        | 100             | 47             | 54      | 0        |
| 5   | York Point       | 411       | 62                                     | 67             | 126       | 116             | 61             | 52      | 0        |
| 6   | Ferry Road       | 389       | 66                                     | 85             | 49        | 128             | 49             | 62      | 0        |
| 7   | Cornwall South   | 431       | 71                                     | 72             | 63        | 137             | 63             | 80      | 0        |
|     | TOTALS           | 2,946     | 421                                    | 435            | 520       | 779             | 465            | 452     | 0        |