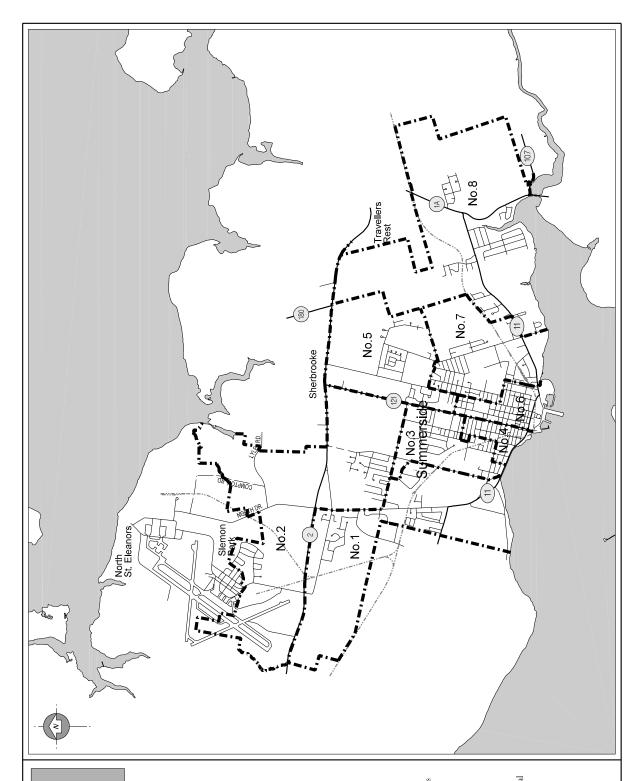

## CITY OF SUMMERSIDE MUNICIPAL ELECTION 6 NOVEMBER 2000

**Successful Candidates** 

## **Councillors of the City of Summerside**

WARD NO. 1 ST. ELEANORS - BAYVIEW

**Councillor BRUCE MACDOUGALL** 

131 Riehl Avenue

#### WARD NO. 2 ST. ELEANORS - SLEMON PARK

**Councillor DUKE CORMIER** 

285 All Weather Highway

WARD NO. 3 SUMMERSIDE - NORTH

**Councillor JOHN JOSEPH PERRY** 

498 Notre Dame Street

**WARD NO. 4 CLIFTON - MARKET** 

**Councillor BRENT GALLANT** 

379 Hawthorne Avenue

## **Councillors of the City of Summerside**

WARD NO. 5 HILLCREST - PLATTE RIVER

**Councillor RON DOWLING** 

234 Colin Avenue

WARD NO. 6 CENTER EAST - DOWNTOWN

**Councillor NORMA MCCOLEMAN** 

162 Belmont Street

WARD NO. 7 GREENSHORE - THREE OAKS

**Councillor BARRY CHAPPELL** 

9 Morrison Court

WARD NO. 8 WILMOT

**Councillor KENNETH SIMMONS** 

657 Water Street