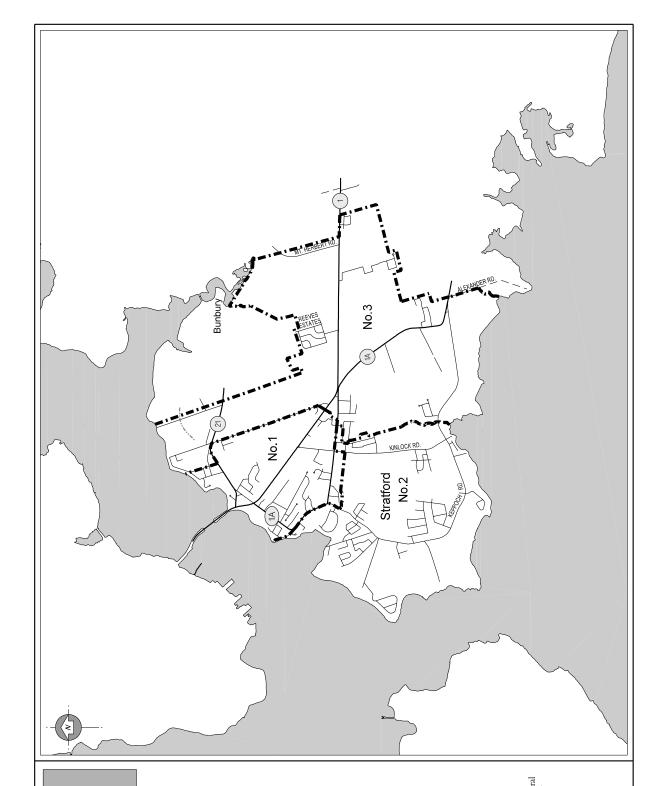

## TOWN OF STRATFORD MUNICIPAL ELECTION

#### 6 NOVEMBER 2000

**Successful Candidates** 

#### TOWN OF STRATFORD

#### **Mayor Cummulative Ward Totals**

|     |              |           | BALLOTS CAST FOR MAYOR CANDIDATES |         |          |  |  |
|-----|--------------|-----------|-----------------------------------|---------|----------|--|--|
| No. | WARDS        | NUMBER OF | Michael A.                        | Kevin   | Rejected |  |  |
|     |              | ELECTORS  | Farmer                            | Jenkins | Ballots  |  |  |
| 1   | Kelly's Cove | 1,444     | 390                               | 245     | 1        |  |  |
| 2   | Stewart Cove | 1,461     | 461                               | 263     | 1        |  |  |
| 3   | Tea Hill     | 1,441     | 464                               | 300     | 1        |  |  |
|     | TOTALS       | 4,346     | 1,315                             | 808     | 3        |  |  |

#### TOWN OF STRATFORD

Ward No. 1 Kelly's Cove

"MAYOR"

Returning Officer - David Ing

|     |                  |                       | BALLOTS CAST FOR MAYOR CANDIDATE |                  |                     |
|-----|------------------|-----------------------|----------------------------------|------------------|---------------------|
| No. | POLLING DIVISION | NUMBER OF<br>ELECTORS | Michael A.<br>Farmer             | Kevin<br>Jenkins | Rejected<br>Ballots |
|     | Advance          |                       | 20                               | 17               | 0                   |
| 1   | Hopeton Road     | 611                   | 190                              | 69               | 1                   |
| 2   | Rankin Drive     | 356                   | 66                               | 86               | 0                   |
| 3   | Reddin Heights   | 477                   | 114                              | 73               | 0                   |
|     | TOTALS           | 1,444                 | 390                              | 245              | 1                   |

#### TOWN OF STRATFORD

Ward No. 2 Stewart Cove

"MAYOR"

Returning Officer - David Ing

|     |                  |                       | BALLOTS CAST FOR MAYOR CANDIDATES |                  |                     |
|-----|------------------|-----------------------|-----------------------------------|------------------|---------------------|
| No. | POLLING DIVISION | NUMBER OF<br>ELECTORS | Michael A.<br>Farmer              | Kevin<br>Jenkins | Rejected<br>Ballots |
|     | Advance          |                       | 23                                | 6                | 0                   |
| 1   | Glencove Drive   | 247                   | 86                                | 23               | 0                   |
| 2   | Langley          | 513                   | 173                               | 97               | 0                   |
| 3   | Keppoch Lane     | 475                   | 137                               | 90               | 1                   |
| 4   | Ross Crescent    | 226                   | 42                                | 47               | 0                   |
|     | TOTALS           | 1,461                 | 461                               | 263              | 1                   |

#### TOWN OF STRATFORD

Ward No. 3 Tea Hill

"MAYOR"

Returning Officer - David Ing

|     |                   |                       | BALLOTS CAST FOR MAYOR CANDIDATES |                  |                     |
|-----|-------------------|-----------------------|-----------------------------------|------------------|---------------------|
| No. | POLLING DIVISION  | NUMBER OF<br>ELECTORS | Michael A.<br>Farmer              | Kevin<br>Jenkins | Rejected<br>Ballots |
|     | Advance           |                       | 34                                | 24               | 0                   |
| 1   | Mason Road        | 345                   | 105                               | 75               | 0                   |
| 2   | Kennedy Road      | 309                   | 135                               | 76               | 0                   |
| 3   | Clearview Estates | 428                   | 122                               | 79               | 0                   |
| 4   | Fullertons Marsh  | 359                   | 68                                | 46               | 1                   |
|     | TOTALS            | 1,441                 | 464                               | 300              | 1                   |