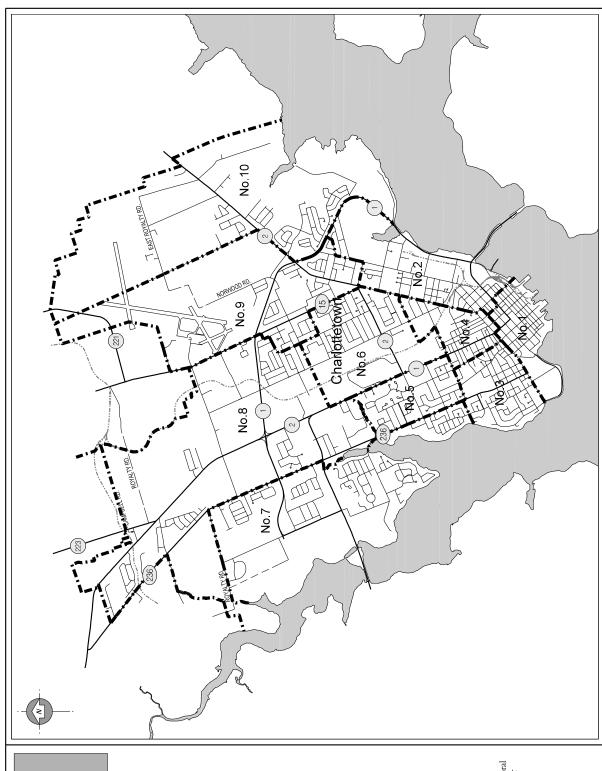

## CITY OF CHARLOTTETOWN MUNICIPAL ELECTION

6 NOVEMBER 2000 Successful Candidates

## **Councillors of the City of Charlottetown**

WARD NO. 1 - QUEENS SQUARE

**Councillor CLIFFORD LEE** 

24 Kensington Road

WARD NO. 2 - BELVEDERE

**Councillor DANNY REDMOND** 

209 East Royalty Road

**WARD NO. 3 - BRIGHTON** 

**Councillor PHILIP BROWN** 

135 Spring Park Road

WARD NO. 4 - ST. AVARD'S

Councillor MITCHELL G. TWEEL

342 Queen Street

## **Councillors of the City of Charlottetown**

WARD NO. 5 - SPRING PARK

**Councillor STU MACFADYEN** 

73 Newland Crescent

WARD NO. 6 - MOUNT EDWARD

**Councillor BRUCE GARRITY** 

25 Blythe Crescent

WARD NO. 7 - BEACH GROVE

**Councillor KATHLEEN CASEY** 

87 Kennedy Drive

WARD NO. 8 - HIGHFIELD

Councillor BRENDON MCCLOSKEY

39 Gates Drive

WARD NO. 9 - STONEPARK

**Councillor GEORGE TRAINOR** 

170 Norwood Road

WARD NO. 10 - FALCONWOOD

**Councillor TERRY BERNARD** 

19 Oakland Drive