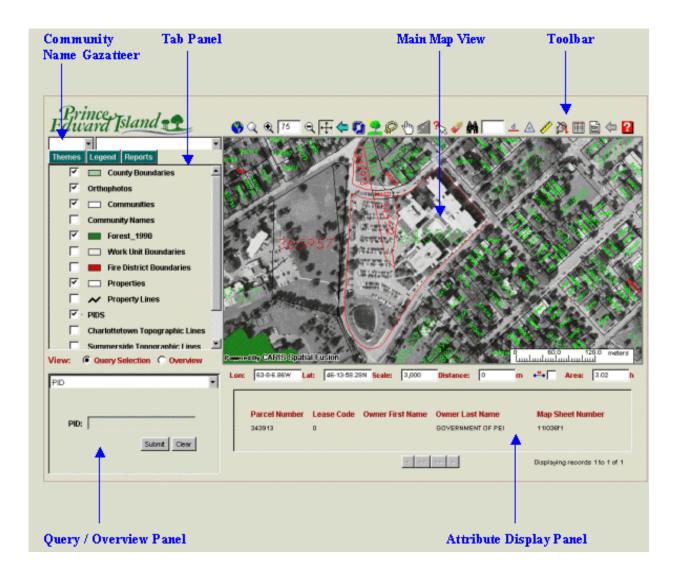

#### 2.4 Viewing Maps

To view maps from the **View Assessment** screen, choose **View Map**. For more information on using GeoLinc Plus Maps, please see section 3.0.

## 2.5 Generating Reports

GeoLinc Plus has five reports you can print:

- 1. Assessment
- 2. Lease Code
- 3. Map
- 4. Neighbour
- 5. Registry

To print a report, choose **Reports** from the menu. Enter parcel(s) in the space provided and choose **Generate Report** as shown below.