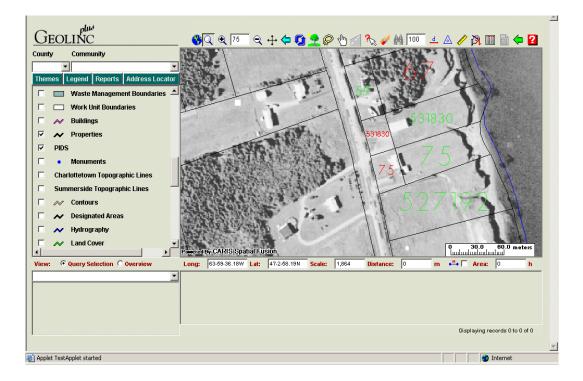

#### 2.4 Viewing Maps

To view maps from the **View Assessment** screen, choose **View Map**. For more information on using GeoLinc Plus Maps, please see section 3.0.

## 2.5 Generating Reports

GeoLinc Plus has five reports you can print:

- 1. Assessment
- 2. Lease Code
- 3. Map
- 4. Neighbour
- 5. Registry

To print a report, choose **Reports** from the menu. Enter parcel(s) in the space provided and choose **Generate Report** as shown below.